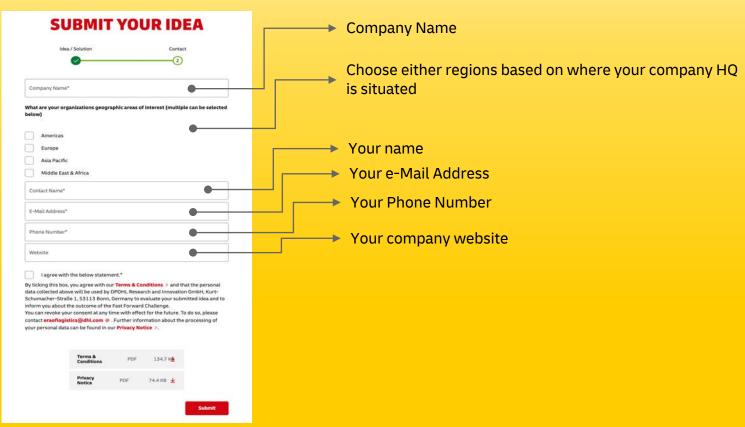

### **Quick Form Submission Guideline [Important]**

Your solution name

- You will be given the 4 options, you can choose from:
- 1) **Concept Phase** Your solution is in the ideation phase.
- 2) Initiated Your solution have completed your pilot programme.
- 3) In Development Your solution is market ready.
- 4) In Deployment Your solution has a steady base of paying customers.

Contents to put here:

- 1) Very important to start with "For Fast Forward Challenge APIC Review"
- 2) Add details on the problem you are solving. Your solution and impact.
- 3) Your Unique Value Proposition
- 4) Your current stage and traction
- Content: How do you envision your startup working with DHL?
- Video URL to your 5-minute pitch
- Additional attachments slides, pictures, and etc...

#### **Quick Form Submission Guideline [Important]**