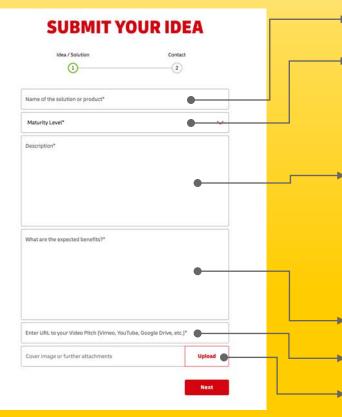

### **Quick Form Submission Guideline [Important]**

Your solution name

- You will be given the 4 options, you can choose from:
- 1) **Concept Phase** Your solution is in the ideation phase.
- 2) Initiated Your solution have completed your pilot programme.
- 3) In Development Your solution is market ready.
- 4) In Deployment Your solution has a steady base of paying customers.

Contents to put here:

- 1) Very important to start with "For Fast Forward Challenge APIC Review"
- 2) Add details on the problem you are solving. Your solution and impact.
- 3) Your Unique Value Proposition
- 4) Your current stage and traction
- Content: How do you envision your startup working with DHL?
- Video URL to your 5-minute pitch
- Additional attachments slides, pictures, and etc...