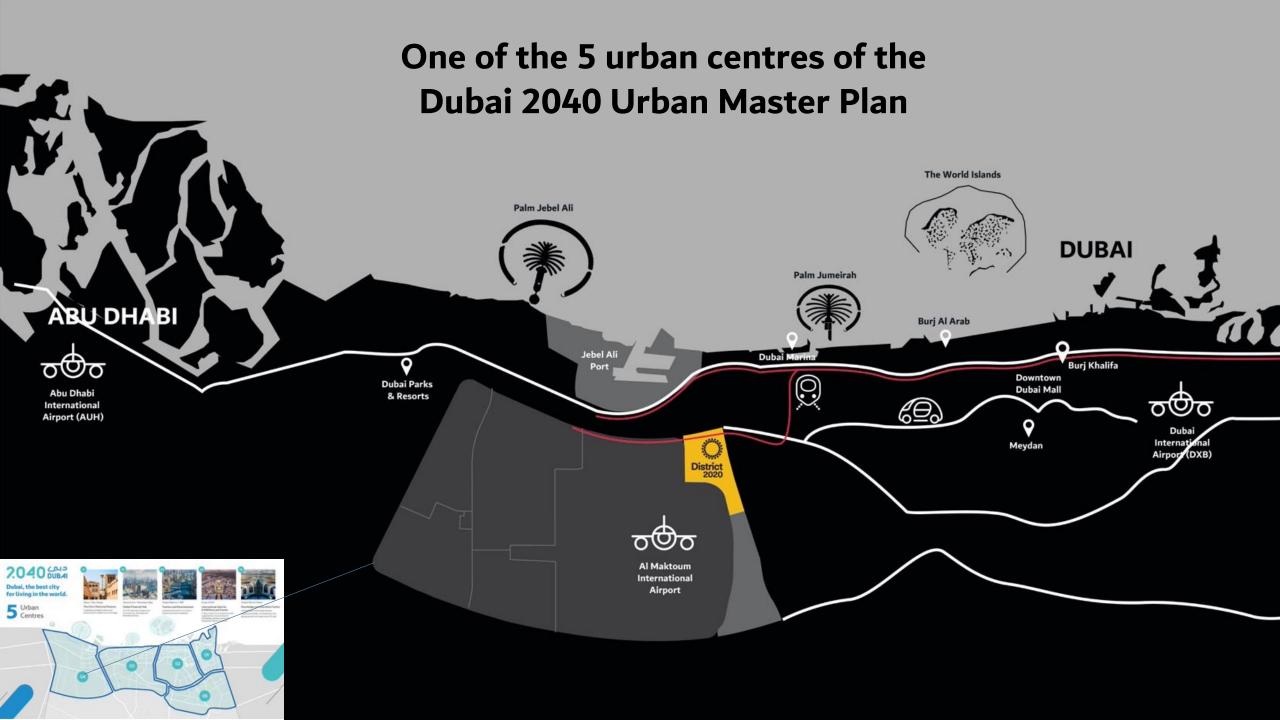

## D2020: Ready Now, Move in by 2022

District 2020 is a human-centric city that supports people & businesses to thrive.

It will provide an integrated community focused on balance & well-being;

A place to work, live and explore!

## <u>A Mixed Use Community,</u> <u>Human-centric by Design</u>

Designed to integrate a holistic community for **employees**, **residents and visitors**.

- Human-scale physical environment
- **Pedestrian**-friendly streets
- Close-set, **low-rise, self-shading** buildings
- Flexible office spaces
- Modern **residential** units
- Events and community spaces
- Green and open spaces
- Social and **cultural** attractions
- Retail, F&B, Hospitality options