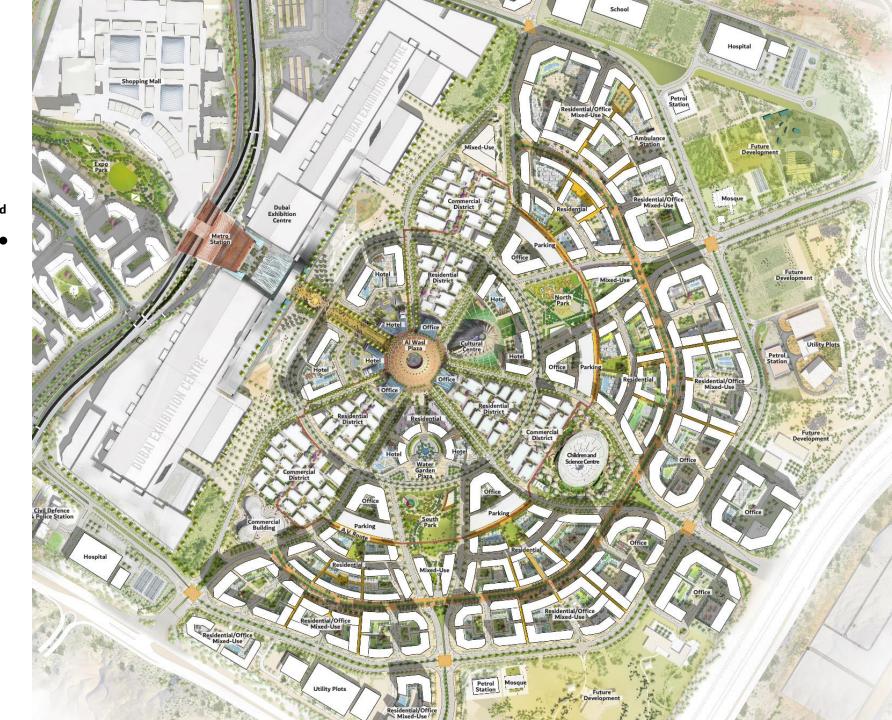

## D2020: Ready Now, Move in by 2022

District 2020 is a human-centric city that supports people & businesses to thrive.

It will provide an integrated community focused on balance & well-being;

A place to work, live and explore!

## <u>A Mixed Use Community,</u> <u>Human-centric by Design</u>

Designed to integrate a holistic community for **employees**, **residents and visitors**.

- Human-scale physical environment
- **Pedestrian**-friendly streets
- Close-set, **low-rise, self-shading** buildings
- Flexible office spaces
- Modern **residential** units
- Events and community spaces
- Green and open spaces
- Social and **cultural** attractions
- Retail, F&B, Hospitality options